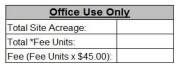

<sup>\*</sup>Fee units are equal to the number of acres rounded up to the next whole number. (Example: 2.3 acres equals 3 fee units)