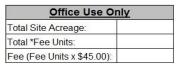

<sup>\*</sup>Fee units are equal to the number of acres rounded up to the next whole number. (Example: 2.3 acres equals 3 fee units)